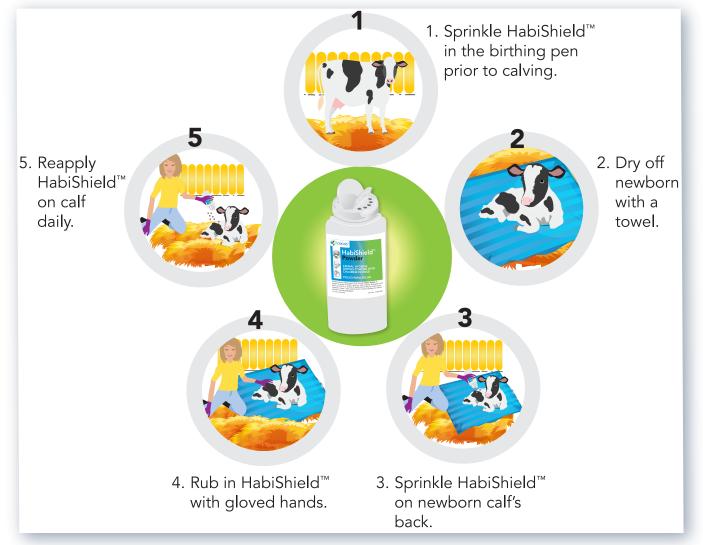

## ADVANCED HYGIENE TECHNOLOGY

## HabiShield<sup>™</sup> ANIMAL HYGIENE DRYING POWDER with Chlorine Dioxide Technology



**Protecting the Defenseless** 

The first few hours of life are critical in the lifetime performance of an animal, especially as it is exposed to an array of disease-causing pathogens and environmental stresses.

Introducing HabiShield<sup>™</sup> - An Antimicrobial / Super Absorbent protection system that offers immediate protection in two critical areas:

- 1. Protecting a newborn against disease causing pathogens
- 2. Immediately drying the newborn animal

#### HOW DOES HabiShield<sup>™</sup> WORK?





## ADVANCED HYGIENE TECHNOLOGY

# **HabiShield**<sup>™</sup>

#### WHY HabiShield<sup>™</sup>?

- Drying helps a newborn to better regulate its body temperature. Otherwise, heat is removed from the animal as the water evaporates.
- This leaves the newborn highly susceptible to chilling, and wastes the newborn's energy.
- · Young animals have little subcutaneous fat, which leaves them with minimal insulation.
- · Newborns with poor respiration also struggle more to regulate their temperature.



| PART #  | DESCRIPTION                                        |
|---------|----------------------------------------------------|
| ACEZ160 | HABISHIELD™ SHAKER – 6.5 lbs. (2.9 kg)             |
| ACEZ035 | HABISHIELD <sup>™</sup> POWDER – 35 lbs. (15.8 kg) |
| ACEZ090 | HABISHIELD <sup>™</sup>