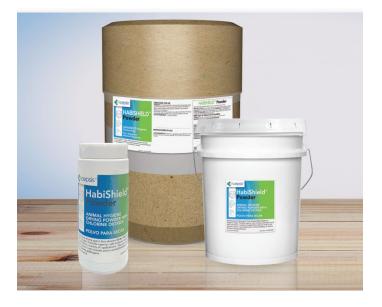

| PART #  | DESCRIPTION                                        |
|---------|----------------------------------------------------|
| ACEZ160 | HABISHIELD™ SHAKER – 6.5 lbs. (2.9 kg)             |
| ACEZ035 | HABISHIELD <sup>™</sup> POWDER – 35 lbs. (15.8 kg) |
| ACEZ090 | HABISHIELD <sup>™</sup> POWDER – 90 lbs. (40.8 kg) |