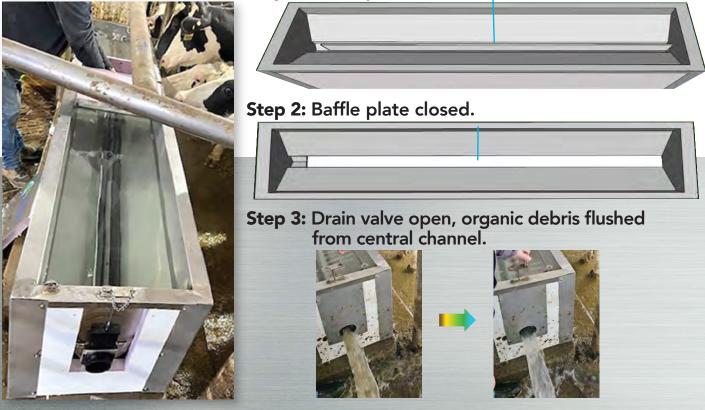

## The SMART TROUGH<sup>™</sup> Flush System: How Does It Work?

The patented Acepsis<sup>™</sup> SMART TROUGH<sup>™</sup> System: a new-to-the-world water trough design. The SMART TROUGH collects all the organics that enter the trough into a central channel.

To clean out the organics collected, a baffle plate is placed over the central channel. When the SMART TROUGH drain is opened, it **instantly removes 90+% of the organics collected, dumping less than 20% of the water from the SMART TROUGH™!** 

#### Acepsis<sup>™</sup> SMART TROUGH<sup>™</sup>: Step By Step

Step 1: Baffle plate closed.