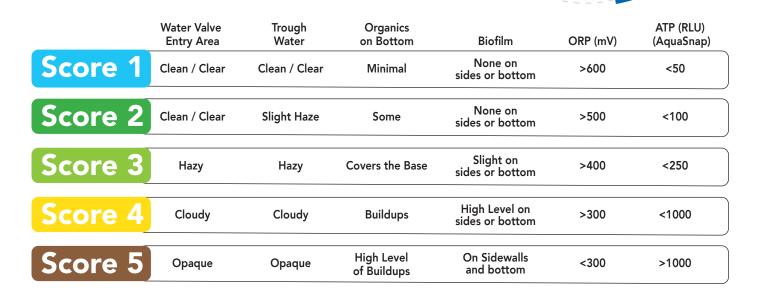

## Water Trough Score Card

An easy-to-follow guide to compare your water troughs against the following Score Rates.

**SCORE 1** 

SCORE 5