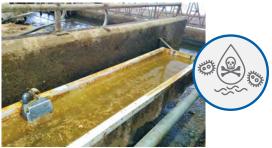

## Water is classified as the most essential nutrient that a dairy cow consumes.

Traditionally, dairy farms test water quality at the source, often overlooking the crucial point of consumption: the water trough. This neglect can compromise livestock health. It's vital to ensure water quality at the troughs, since this directly affects animal well-being, and necessitates regular monitoring and maintenance for optimal health.

## The SMART TROUGH<sup>™</sup> Flush System: How Does It Work?

The patented Acepsis<sup>™</sup> SMART TROUGH<sup>™</sup> System: a new-to-the-world water trough design. The SMART TROUGH collects all the organics that enter the trough into a central channel.

To clean out the organics collected, a baffle plate is placed over the central channel. When the SMART TROUGH drain is opened, it **instantly removes 90+% of the organics collected, dumping less than 20% of the water from the SMART TROUGH™!** 