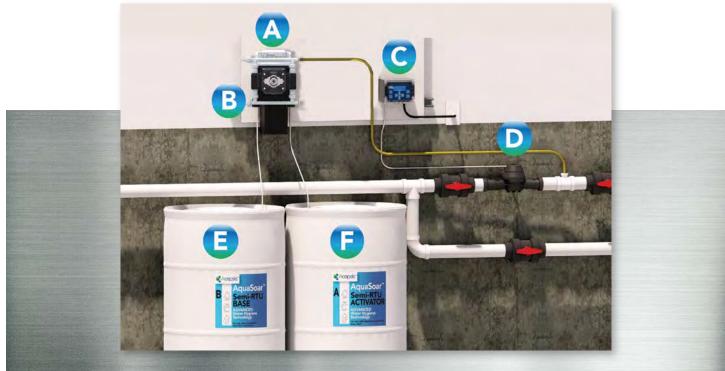

THE AQUASOAR<sup>™</sup> ACTIVATION CHAMBER IS A FOUR-COMPONENT WATER HYGIENE SYSTEM

- A. AquaSoar<sup>™</sup> Activation Chamber
- B. Blue & White Chemical Pumps (2 pumps)
- C. Carlon Controller
- D. Carlon Meter
- E. AquaSoar<sup>™</sup> Semi-RTU Base Condensed Product
- F. AquaSoar<sup>™</sup> Semi-RTU Activator Condensed Product