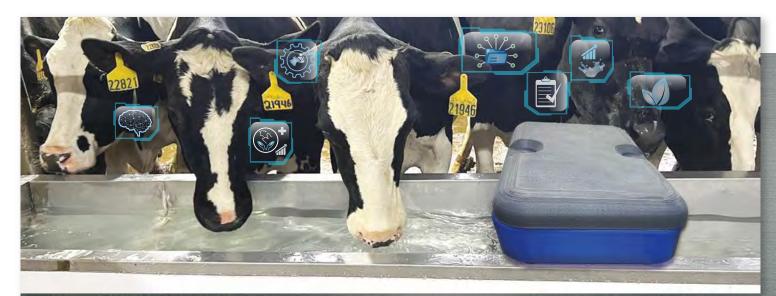

## The SMART TROUGH<sup>™</sup> Flush System: How Does It Work?

The patented Acepsis<sup>™</sup> SMART TROUGH<sup>™</sup> System: a new-to-the-world water trough design. The SMART TROUGH collects all the organics that enter the trough into a central channel.

To clean out the organics collected, a baffle plate is placed over the central channel. When the SMART TROUGH drain is opened, it **instantly removes 90+% of the organics collected, dumping less than 20% of the water from the SMART TROUGH™!** 

## Measuring, Monitoring, Managing

Measuring, monitoring, and managing water quality in dairy water troughs can be critical for herd health, productivity, and milk quality. It ensures nutrient balance, detects contaminants, and manages levels to prevent health issues and optimize milk yield. Good water quality practices enhance operational efficiency, animal wellness, and milk production.

#### Key elements measured and monitored

- Water volume
- Water quality
  - ° ORP (Oxidation Reduction Potential)
  - ° pH
- Water temperature