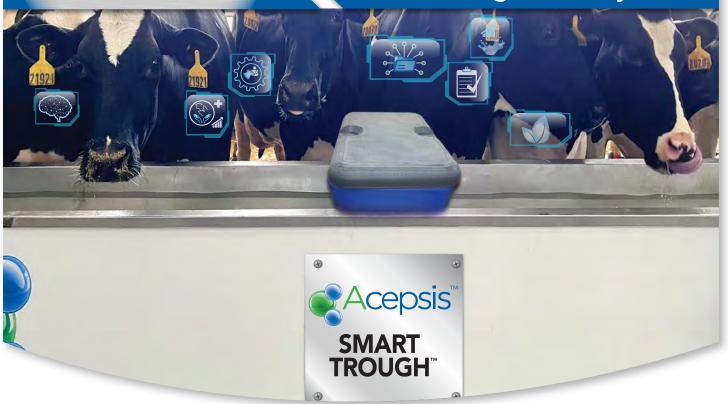

## SMART TROUGH<sup>™</sup> <u>Water Management System</u>

Acepsis

# The Acepsis<sup>™</sup> SMART TROUGH

The Future of Livestock Water Management

## SMART TROUGH<sup>™</sup> Unlock the full potential of your dairy herd.

Unlock the full potential of your dairy herd with the essence of a healthy, vibrant herd: **clean, healthy water!** 

The secret to a thriving dairy isn't just in the feed, genetics, or management – it's in every drop of water that the cows drink.

## The SMART TROUGH<sup>™</sup> Flush System: How Does It Work?

The patented Acepsis<sup>™</sup> SMART TROUGH<sup>™</sup> System: a new-to-the-world water trough design. The SMART TROUGH collects all the organics that enter the trough into a central channel.